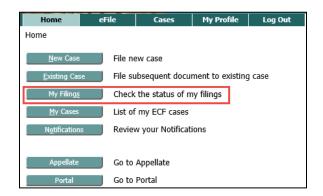

## Displaying a list of your filings

1. On the home page of the eFile system, click My Filings.

- 2. Specify the date or date range when the filing was submitted in the search fields.
- 3. Optional. To narrow your search results further, specify the Filing ID, Court Case Number, Client Number, or Status.
- 4. Click **Go**.