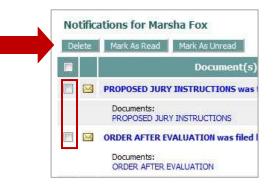

- Your notifications display. Unread notifications appear in bold.
- Click the Notification name link (in blue) to open the Notice of Electronic Filing (NEF).

**Note:** Click a blue link under Documents to review and download documents.