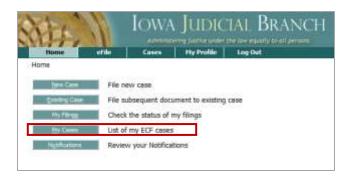

#### Viewing your case information

1. Select My Cases from the Cases menu or click **My Cases** from the home screen.

# Working with your list of cases

If you have accessed your case before, it will appear in the list on the My Cases window. Click on the blue link in the Case Number column to open the case information. The case information displays.